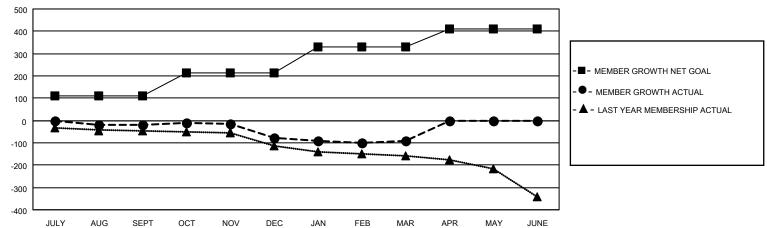

## Multiple District 17

| Clubs         |               |             |               | Members               |                         |                         |                                                    |  |
|---------------|---------------|-------------|---------------|-----------------------|-------------------------|-------------------------|----------------------------------------------------|--|
|               | RESULTS FOR   | R 2020-2021 |               | RESULTS FOR 2020-2021 |                         |                         |                                                    |  |
| QUARTER       | NEW CLUB GOAL | NEW CLUBS   | DROPPED CLUBS | QUARTER MEN           | MBER GROWTH NET<br>GOAL | MEMBER GROWTH<br>ACTUAL | DROPPED<br>MEMBERS ACTUAL<br>(including transfers) |  |
| JULY/AUG/SEPT | 0             | 0           | 0             | JULY/AUG/SEPT         | 111                     | 79                      | 94                                                 |  |
| OCT/NOV/DEC   | 2             | 0           | 1             | OCT/NOV/DEC           | 101                     | 92                      | 144                                                |  |
| JAN/FEB/MAR   | 1             | 0           | 0             | JAN/FEB/MAR           | 116                     | 58                      | 67                                                 |  |
| APR/MAY/JUNE  | 2             | 0           | 0             | APR/MAY/JUNE          | 81                      | 0                       | 0                                                  |  |

## GOALS AND ACTUAL MEMBERS CUMULATIVE

| DROPPED CLUBS: 1 |     | 88 CLUBS OF 219 ADDED 1 OR MORE<br>NEW MEMBERS | GENDER DISTRIBUTION  MALE 2,977 (69.69%) |                |     |
|------------------|-----|------------------------------------------------|------------------------------------------|----------------|-----|
| DROPPED MEMBERS  |     |                                                | FEMALE                                   | 1,295 (30.31%) |     |
| DECEASED         | 56  | CLICK HERE FOR CUMULATIVE                      | TOTAL FAMILY UNIT MEMBERS                |                | 963 |
| CLUB CANCELLED 8 |     | MEMBERSHIP DATA                                |                                          |                | 400 |
| OTHER            | 241 |                                                | FAMILY MEMBERS PAYING HALF DUES          |                | 490 |
| TOTAL            | 305 |                                                | DOLG                                     |                |     |