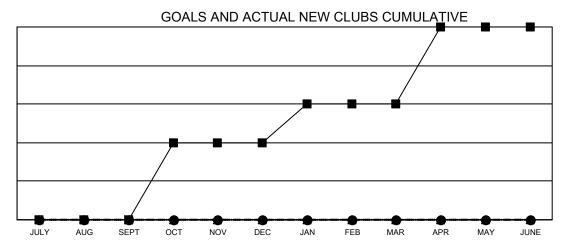

## Multiple District 17

| Clubs         |               |             |               | Members               |                         |                         |                                                    |  |
|---------------|---------------|-------------|---------------|-----------------------|-------------------------|-------------------------|----------------------------------------------------|--|
|               | RESULTS FOR   | R 2020-2021 |               | RESULTS FOR 2020-2021 |                         |                         |                                                    |  |
| QUARTER       | NEW CLUB GOAL | NEW CLUBS   | DROPPED CLUBS | QUARTER MEN           | MBER GROWTH NET<br>GOAL | MEMBER GROWTH<br>ACTUAL | DROPPED<br>MEMBERS ACTUAL<br>(including transfers) |  |
| JULY/AUG/SEPT | 0             | 0           | 0             | JULY/AUG/SEPT         | 111                     | 79                      | 94                                                 |  |
| OCT/NOV/DEC   | 2             | 0           | 1             | OCT/NOV/DEC           | 101                     | 92                      | 144                                                |  |
| JAN/FEB/MAR   | 1             | 0           | 0             | JAN/FEB/MAR           | 116                     | 58                      | 67                                                 |  |
| APR/MAY/JUNE  | 2             | 0           | 0             | APR/MAY/JUNE          | 81                      | 0                       | 0                                                  |  |

- CURRENT YEAR ACTUAL NEW CLUBS

▲ - LAST YEAR ACTUAL NEW CLUBS